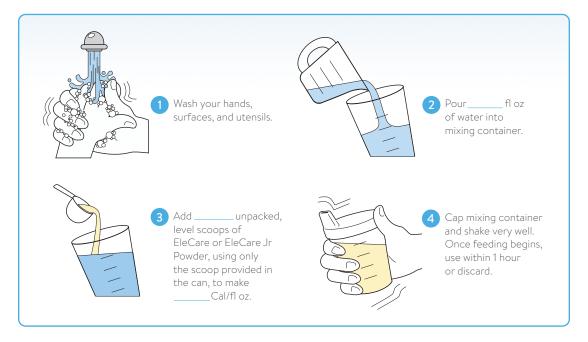

## Directions and Preparation for Use

Refer to label for additional preparation, use, and storage instructions. To be completed by healthcare professional.

## To prepare EleCare and EleCare Jr

Follow the preparation directions below for EleCare or EleCare Jr powder and desired amount of water.

When mixed as directed on the label, the contents of 1 can (400 g) of EleCare powder will make approximately 95 fl oz of formula at 20 Cal/fl oz, or 1 can of EleCare Jr powder will make approximately 62 fl oz of EleCare Jr at 30 Cal/fl oz.