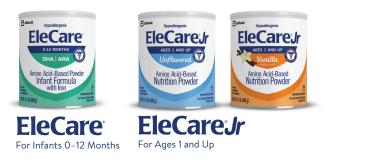

## Patient's Name:

**Recommended Formula:** EleCare<sup>®</sup> (for infants 0–12 months) EleCare<sup>®</sup> Jr (for ages 1 and up)

## To prepare EleCare and EleCare Jr

Follow the preparation directions below for EleCare or EleCare Jr powder and desired amount of water.

When mixed as directed on the label, the contents of 1 can (400 g) of EleCare powder will make approximately 95 fl oz of formula at 20 Cal/fl oz, or 1 can of EleCare Jr powder will make approximately 62 fl oz of EleCare Jr at 30 Cal/fl oz.